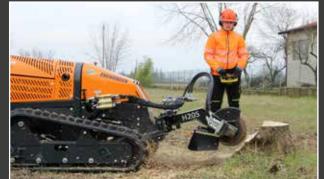

**STUMP GRINDER** 

STUMP GRINDER — STUMP GRINDER

Professional tool designed to till, with an oscillating arched movement, stumps or trunks until they are chopped and then buried; in this way, the area is quickly cleaned up.