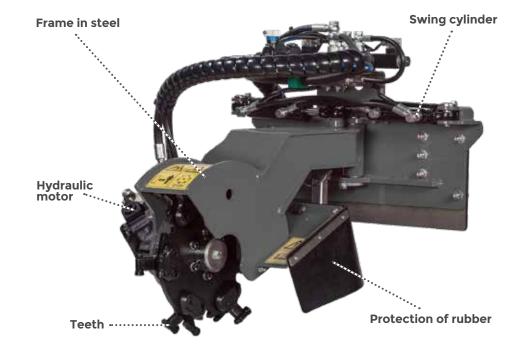

| TECHNICAL DATA       |          |                |                    |  |
|----------------------|----------|----------------|--------------------|--|
| (A) Height           | 27 in    | No. of teeth   | 12                 |  |
| (B) Length           | 32 in    | Tooth diameter | 8 in               |  |
| (C) Depth            | 23 in    | Pressure       | 250 bar / 3625 psi |  |
| Cutter disc diameter | 14 in    | Oil flow       | 14 gal/min         |  |
| Rotation wheel       | 2000 rpm | Weight         | 220 lbs            |  |