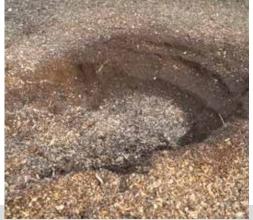

**STUMP GRINDER** 

STUMP GRINDER — STUMP GRINDER

Professional tool designed to till, with an oscillating arched movement, stumps or trunks until they are chopped and then buried; in this way, the area is quickly cleaned up.

## **CAPACITY BY CUTTING**

| Trunk diameter Ø | minutes |
|------------------|---------|
| 16 in            | 25      |
| 28 in            | 30      |
| 39 in            | 100     |

The data are based on trunks with a height of 6" milled and buried up to 6"