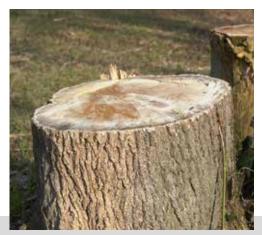

**STUMP GRINDER** 

STUMP GRINDER — STUMP GRINDER

Professional tool designed to till, with an oscillating arched movement, stumps or trunks until they are chopped and then buried; in this way, the area is quickly cleaned up.