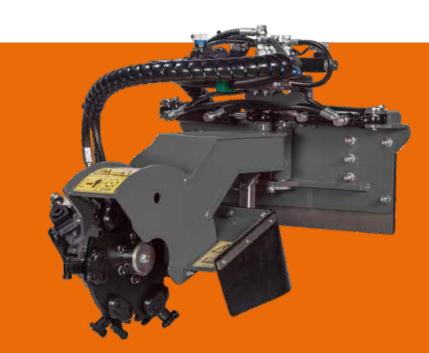

| TECHNICAL DATA       |          |                |                    |  |
|----------------------|----------|----------------|--------------------|--|
| (A) Height           | 27 in    | No. of teeth   | 12                 |  |
| (B) Length           | 32 in    | Tooth diameter | 8 in               |  |
| (C) Depth            | 23 in    | Pressure       | 250 bar / 3625 psi |  |
| Cutter disc diameter | 14 in    | Oil flow       | 14 gal/min         |  |
| Rotation wheel       | 2000 rpm | Weight         | 220 lbs            |  |