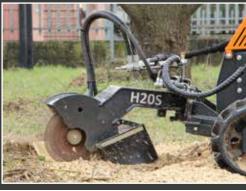

| TECHNICAL DATA       |          |                |                    |  |
|----------------------|----------|----------------|--------------------|--|
| (A) Height           | 27 in    | No. of teeth   | 12                 |  |
| (B) Length           | 32 in    | Tooth diameter | 8 in               |  |
| (C) Depth            | 23 in    | Pressure       | 250 bar / 3625 psi |  |
| Cutter disc diameter | 14 in    | Oil flow       | 14 gal/min         |  |
| Rotation wheel       | 2000 rpm | Weight         | 220 lbs            |  |

## **CAPACITY BY CUTTING**

| Trunk diameter Ø | minutes |
|------------------|---------|
| 16 in            | 25      |
| 28 in            | 30      |
| 39 in            | 100     |

The data are based on trunks with a height of 6" milled and buried up to 6"