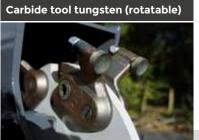

| TECHNICAL DATA       |          |                |                    |  |
|----------------------|----------|----------------|--------------------|--|
| (A) Height           | 27 in    | No. of teeth   | 12                 |  |
| (B) Length           | 32 in    | Tooth diameter | 8 in               |  |
| (C) Depth            | 23 in    | Pressure       | 250 bar / 3625 psi |  |
| Cutter disc diameter | 14 in    | Oil flow       | 14 gal/min         |  |
| Rotation wheel       | 2000 rpm | Weight         | 220 lbs            |  |