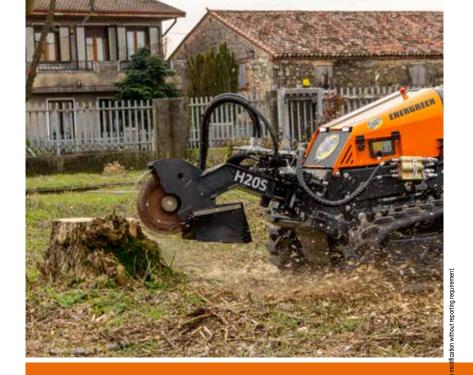

**STUMP GRINDER** 

STUMP GRINDER — STUMP GRINDER

Professional tool designed to till, with an oscillating arched movement, stumps or trunks until they are chopped and then buried; in this way, the area is quickly cleaned up.