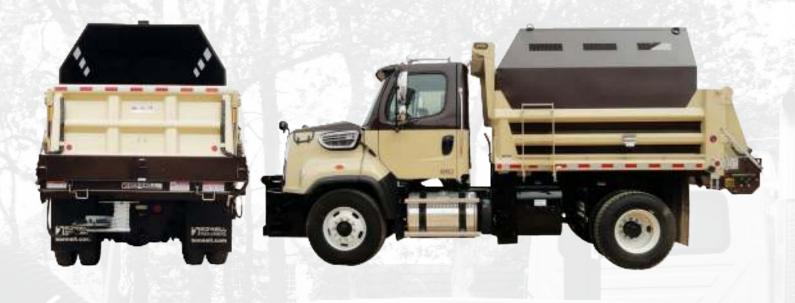

Batavia Township • Leat Program

Collect and haul your mulch, brush and chips in style. Each Titan Chipper Cap is custom built for an exact fit to your existing dump body. Remove the side boards, drop in place, bolt on, and go. Designed to contain stray debris and chips and look good too. The Titan Chipper Cap is fabricated from 10-gauge carbon steel.