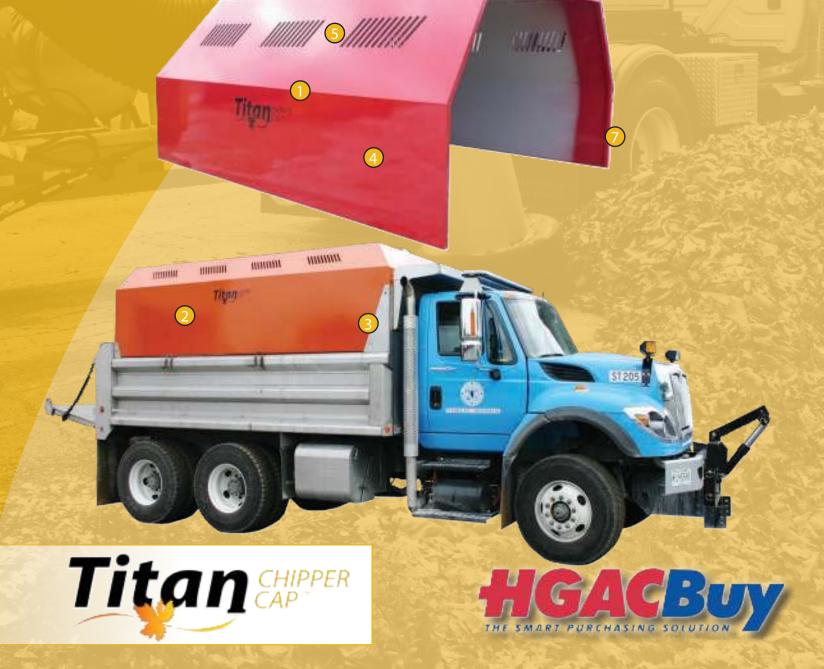

## EQUIPMENT FEATURES:

- Sloped side and front provide styled look
- Custom fit to your dump body
- 3 Bolts in place using board pockets
- 10 gauge sides and front

- Vented openings
- Top Lifting eyes
- Tube frame around rear opening

Batavia Township • Leat Program

Collect and haul your mulch, brush and chips in style. Each Titan Chipper Cap is custom built for an exact fit to your existing dump body. Remove the side boards, drop in place, bolt on, and go. Designed to contain stray debris and chips and look good too. The Titan Chipper Cap is fabricated from 10-gauge carbon steel.