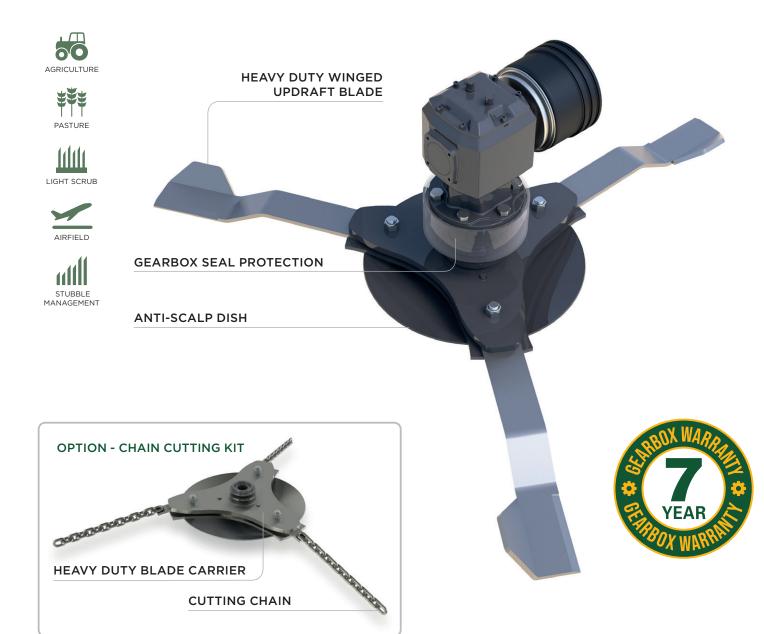

Featuring the unique high lift HD3 blade arrangement with three 12 millimetre thick blades or alternatively the heavy duty swipe chain kit - this specialist model is suitable for cutting and mulching scrub and vegetation of up to 100 millimetre in diameter.

With full length skids, floating linkage and rear gauge wheel the Multicut 200 provides a consistent cut on even the most undulating terrain.

Delivering up to 30% more power than previously, the Multicut 200 comes complete with a 165hp gearbox designed for the most demanding of working environments, certified with Spearhead's extended 7 year gearbox warranty.