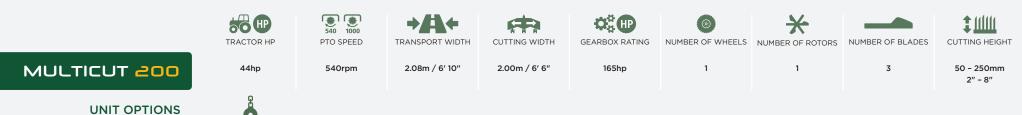

| STANDARD SPECIFICATION | MULTICUT 200                               |                               |                                                                                           |
|------------------------|--------------------------------------------|-------------------------------|-------------------------------------------------------------------------------------------|
| Machine weight*        | 610kg / 1344lbs                            | Deck material thickness       | 5mm (3/16")                                                                               |
| Hitch                  | Category 1/2 with floating clevis top link | Side skirt material thickness | 6mm (1/4")                                                                                |
| Cutting width          | 2.00m / 6' 6"                              | Skid construction             | Replaceable bolt on skid shoes                                                            |
| Overall width          | 2.08m / 6′ 10″                             | Anti-scalp dish               | 6mm (1/4") round pan with blade holder bar                                                |
| Overall length         | 3.02m / 9′ 11"                             | Blades (x3)                   | 12mm (1/2") 30 Carbon Boron hardened and tempered. Free swinging high lift – low friction |
| Deck height**          | 0.24m / 10″                                | Blade bolts                   | M24 C/W shank grade 8.8                                                                   |
| Cutting height         | 50mm - 250mm (2" - 8")                     | Blade tip speed               | 85mps / 16732fpm                                                                          |
| Cutting capacity       | 100mm / 4"                                 | Driveline                     | ASAE Category 4                                                                           |
| Recommended tractor HP | 45hp / 30kW                                | Driveline protection          | 2 plate slip clutch                                                                       |
| Power take-off speed   | 540rpm                                     |                               | Welded box section arm and caster fork                                                    |
| Gearbox                | Cast Iron housing                          | Tailwheel mount assembly      | welded box section arm and caster fork<br>with 360 degree swivel                          |
| Input shaft            | 1-3/8" Z6 input shaft                      | Tailwheel                     | 5.00-8 rubber tyre with steel rim                                                         |
| Gearbox lubricant      | 85W-140 oil                                | Front guard                   | Looped full width safety chains                                                           |
| Gearbox oil capacity   | 4.3 litres / 7.6 pints                     | Rear guard                    | Looped full width safety chains                                                           |
| Deck construction      | All welded construction                    |                               |                                                                                           |