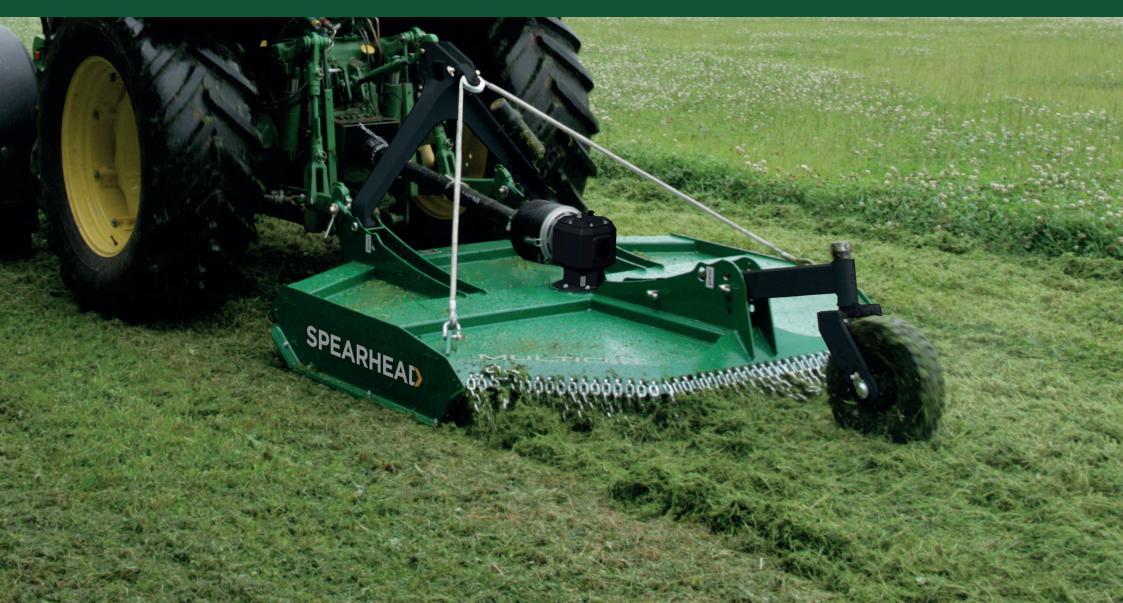

## MULTICUT 200 DESIGNED AND BUILT WITHOUT COMPROMISE

The Multicut 200 is the toughest 2.0 metre rotary mower of its kind.

Designed and manufactured without any compromise on quality to provide a heavy duty and robust vegetation maintenance machine.

With full length skids, floating linkage and rear gauge wheel the Multicut 200 provides a consistent cut on even the most undulating terrain.

Delivering up to 30% more power than previously, the Multicut 200 comes complete with a 165hp gearbox designed for the most demanding of working environments, certified with Spearhead's extended 7 year gearbox warranty.