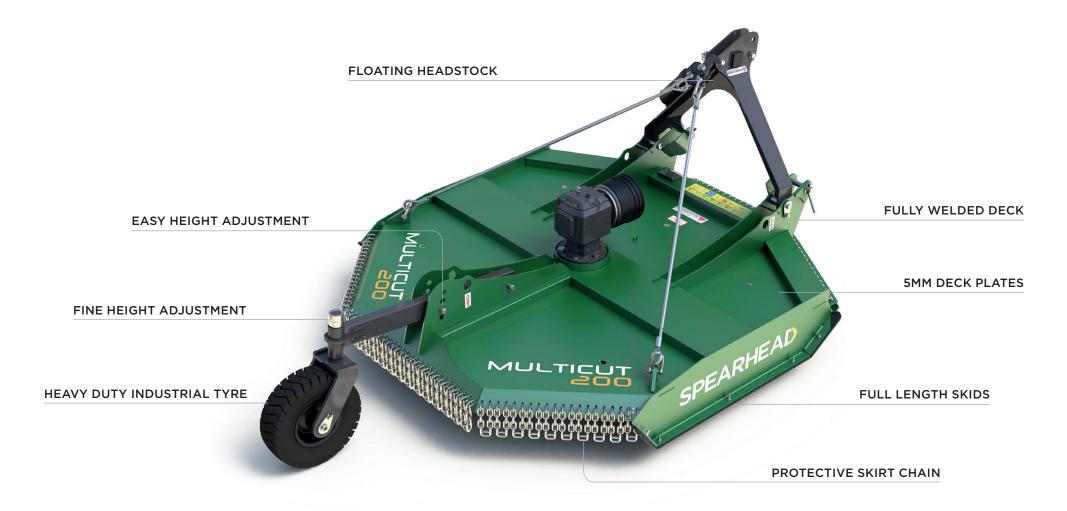

With full length skids, floating linkage and rear gauge wheel the Multicut 200 provides a consistent cut on even the most undulating terrain.

Delivering up to 30% more power than previously, the Multicut 200 comes complete with a 165hp gearbox designed for the most demanding of working environments, certified with Spearhead's extended 7 year gearbox warranty.

| STANDARD SPECIFICATION | MULTICUT 200                               |                               |                                                                                           |
|------------------------|--------------------------------------------|-------------------------------|-------------------------------------------------------------------------------------------|
| Machine weight*        | 610kg / 1344lbs                            | Deck material thickness       | 5mm (3/16")                                                                               |
| Hitch                  | Category 1/2 with floating clevis top link | Side skirt material thickness | 6mm (1/4")                                                                                |
| Cutting width          | 2.00m / 6' 6"                              | Skid construction             | Replaceable bolt on skid shoes                                                            |
| Overall width          | 2.08m / 6′ 10″                             | Anti-scalp dish               | 6mm (1/4") round pan with blade holder bar                                                |
| Overall length         | 3.02m / 9′ 11"                             | Blades (x3)                   | 12mm (1/2") 30 Carbon Boron hardened and tempered. Free swinging high lift – low friction |
| Deck height**          | 0.24m / 10″                                | Blade bolts                   | M24 C/W shank grade 8.8                                                                   |
| Cutting height         | 50mm - 250mm (2" - 8")                     | Blade tip speed               | 85mps / 16732fpm                                                                          |
| Cutting capacity       | 100mm / 4"                                 | Driveline                     | ASAE Category 4                                                                           |
| Recommended tractor HP | 45hp / 30kW                                | Driveline protection          | 2 plate slip clutch                                                                       |
| Power take-off speed   | 540rpm                                     |                               | Welded box section arm and caster fork                                                    |
| Gearbox                | Cast Iron housing                          | Tailwheel mount assembly      | welded box section arm and caster fork<br>with 360 degree swivel                          |
| Input shaft            | 1-3/8" Z6 input shaft                      | Tailwheel                     | 5.00-8 rubber tyre with steel rim                                                         |
| Gearbox lubricant      | 85W-140 oil                                | Front guard                   | Looped full width safety chains                                                           |
| Gearbox oil capacity   | 4.3 litres / 7.6 pints                     | Rear guard                    | Looped full width safety chains                                                           |
| Deck construction      | All welded construction                    |                               |                                                                                           |