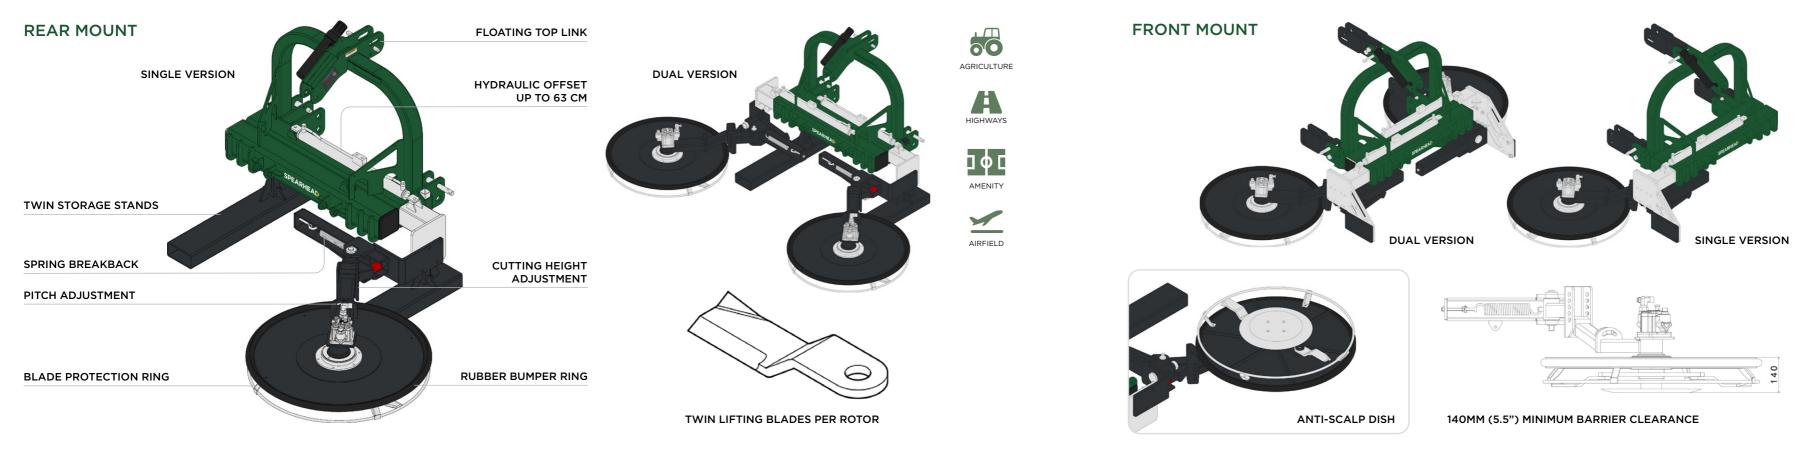

## **BARRIER MOWER FEATURES**

\*Front mount version

Available in front mount or rear mount guises and left-hand, right-hand or even dual build configurations the Barrier Mower gives an 80cm cutting diameter provided by twin lifting blades and an accompanying anti-scalp dish to leave a consistent finish.

The machine features an automatic spring breakback arm system which allows the machine to cut around the smallest of items. The machine also features hydraulic sideshift to deal with any working environment all controlled from the comfort of the cab of the tractor.