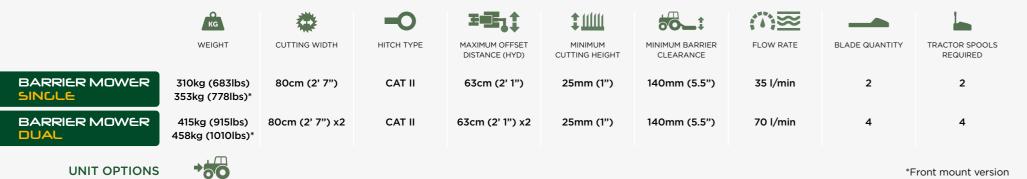

| SPECIFICATION                       | BARRIER MOWER SINGLE | BARRIER MOWER DUAL   |
|-------------------------------------|----------------------|----------------------|
| Machine weight - rear mount         | 310kg (683lbs)       | 415kg (915lbs)       |
| Machine weight - front mount        | 353kg (778lbs)       | 458kg (1010lbs)      |
| Hitch type                          | CAT II               | CAT II               |
| Hitch position                      | Front and rear mount | Front and rear mount |
| Cutting width                       | 80cm (2' 7")         | 80cm (2' 7") x2      |
| Minimum machine width               | 207cm (6' 9")        | 270cm (8' 10")       |
| Maximum machine width               | 267cm (8' 9")        | 390cm (12' 9")       |
| Minimum machine length              | 143cm (4' 8")        | 143cm (4' 8")        |
| Maximum machine length              | 155cm (5' 1")        | 155cm (5' 1")        |
| Maximum offset distance (hydraulic) | 63cm (2' 1")         | 63cm (2' 1") x2      |
| Height                              | 115cm (3' 9")        | 115cm (3' 9")        |
| Minimum cutting height              | 25mm (1")            | 25mm (1")            |
| Minimum barrier clearance           | 140mm (5.5")         | 140mm (5.5")         |
| Maximum cutting capacity            | 20mm (0.8")          | 20mm (0.8")          |
| Recommended tractor HP              | 30-100hp (22-75kw)   | 30-100hp (22-75kw)   |
| Blade                               | Lifting blade        | Lifting blade        |
| Blade Bolts                         | M18                  | M18                  |
| Blade quantity                      | 2                    | 4                    |
| Blade tip speed                     | 70 m/s (13780 fpm)   | 70 m/s (13780 fpm)   |
| Hydraulic system drive              | Gear                 | Gear                 |
| Motor construction                  | Aluminium            | Aluminium            |
| Flow rate                           | 35 l/min             | 70 l/min             |
| Tractor spools required             | 2                    | 4                    |