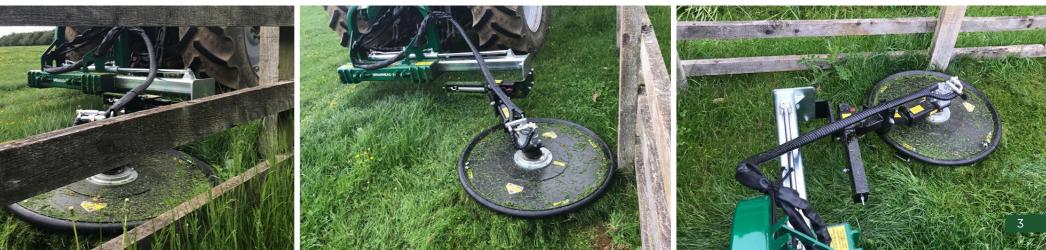

## PROFESSIONAL ROTARY EDGE MOWING

The Spearhead Barrier Mower is the perfect tool for airfield, agriculture, amenity and highway applications for cutting under roadside crash barriers, fence posts, fence wires and round the base of trees.

Available in front mount or rear mount guises and left-hand, right-hand or even dual build configurations the Barrier Mower gives an 80cm cutting diameter provided by twin lifting blades and an accompanying anti-scalp dish to leave a consistent finish.