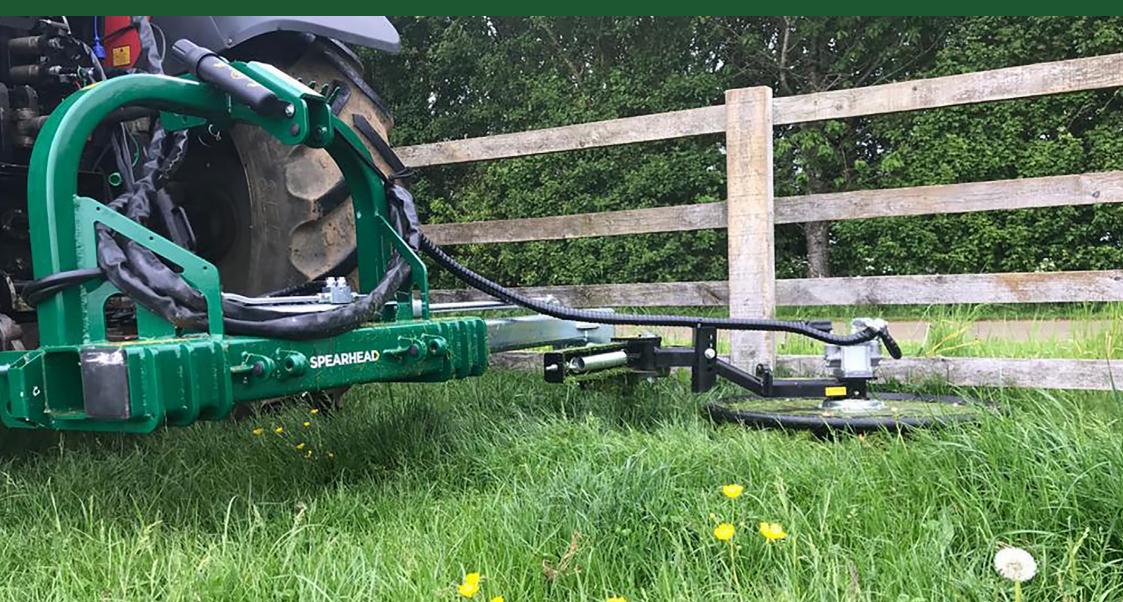

## PROFESSIONAL ROTARY EDGE MOWING

The Spearhead Barrier Mower is the perfect tool for airfield, agriculture, amenity and highway applications for cutting under roadside crash barriers, fence posts, fence wires and round the base of trees.

Available in front mount or rear mount guises and left-hand, right-hand or even dual build configurations the Barrier Mower gives an 80cm cutting diameter provided by twin lifting blades and an accompanying anti-scalp dish to leave a consistent finish.

The machine features an automatic spring breakback arm system which allows the machine to cut around the smallest of items. The machine also features hydraulic sideshift to deal with any working environment all controlled from the comfort of the cab of the tractor.