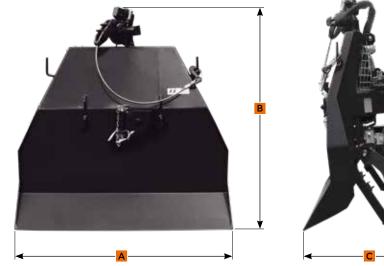

| TEC | HN | DATA |
|-----|----|------|
|     |    |      |

| (A) Larghezza - Width  | 55 in            | Wire rope length | 164 ft      |
|------------------------|------------------|------------------|-------------|
| (B) Altezza - Height   | 60 in            | ø Wire rope      | 0,40 in     |
| (C) Profondità - Depth | 24 in            | Speed            | 1,1-2,2 mph |
| Disc brake             | standard         | Commands         | Manuals     |
| Tractive power         | 3,3 / 5,5 US ton | Weight           | 661 lbs     |