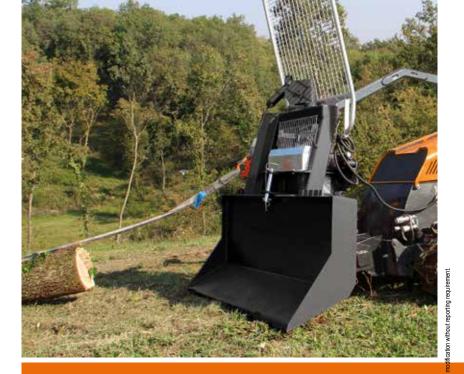

## **FORESTRY WINCH**

Professional forestry winch equipped with disc brake: a safe system that requires no maintenance (self-locking). The brake retains any weight at 100% in any working condition: the more heavy the load the more the self-locking effect of the brake will increase. The brake opens easily even at full load, completely or partially. The unique "Dead Man" security system guarantees maximum safety and complies with international safety standards. Leaving the clutch rope free (manual) the brake is activated automatically. The rope can always be easily unwound from the drum. The forestry winch is built entirely of high quality steel, resulting robust and lightweight at the same time.