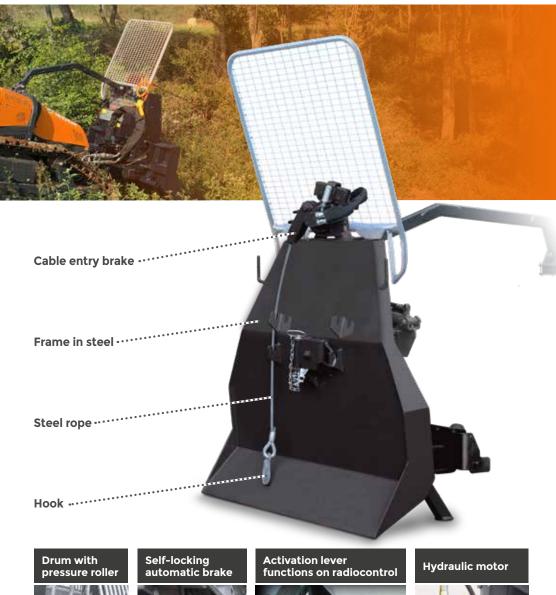

## **FORESTRY WINCH**

Professional forestry winch equipped with disc brake: a safe system that requires no maintenance (self-locking). The brake retains any weight at 100% in any working condition: the more heavy the load the more the self-locking effect of the brake will increase. The brake opens easily even at full load, completely or partially. The unique "Dead Man" security system guarantees maximum safety and complies with international safety standards. Leaving the clutch rope free (manual) the brake is activated automatically. The rope can always be easily unwound from the drum. The forestry winch is built entirely of high quality steel, resulting robust and lightweight at the same time.